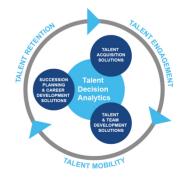

### **Harrison Talent Life Cycle Solutions**

Harrison Assessments uses predictive analytics to help organizations acquire, develop, lead and engage their talent. This comprehensive Talent Decision Analytics provides the intelligence needed throughout the talent life cycle to build effective teams and develop, engage and retain key talent. Contact us to learn how we help organizations make great decisions.